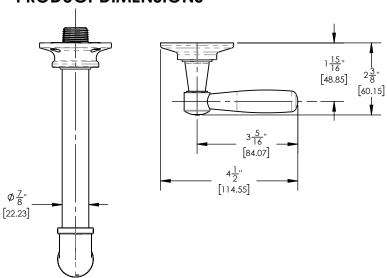

# **TECHNICAL DETAILS**

ADA Compliance: No
Drain Assembly Material: Brass
Fitting Hole Diameter: 1 1/8"
Number of Holes: Two Hole
Number of Handles: One
Handle Turn Angle: Quarter Turn
Spout Reach: 7 1/8"
Installation Type: Wall Mounted
Primary Material: Brass
Valve Material: Ceramic
Flow Restriction: 1.2 gpm
Water Pressure Maximum: 85 PSI
Water Pressure Minimum: 20 PSI
Water Pressure Recommended: 60 PSI

## PRODUCT DIMENSIONS