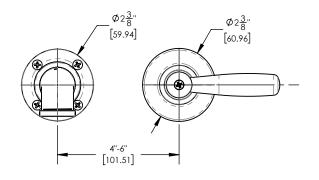

# **TECHNICAL DETAILS**

ADA Compliance: No
Drain Assembly Material: Brass
Fitting Hole Diameter: 1 1/8"
Number of Holes: Two Hole
Number of Handles: One
Handle Turn Angle: Quarter Turn
Spout Reach: 7 1/8"
Installation Type: Wall Mounted
Primary Material: Brass
Valve Material: Ceramic
Flow Restriction: 1.2 gpm
Water Pressure Maximum: 85 PSI
Water Pressure Minimum: 20 PSI
Water Pressure Recommended: 60 PSI

## PRODUCT DIMENSIONS