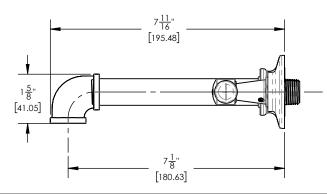

# **TECHNICAL DETAILS**

ADA Compliance: No
Drain Assembly Material: Brass
Fitting Hole Diameter: 1 1/8"
Number of Holes: Two Hole
Number of Handles: One
Handle Turn Angle: Quarter Turn
Spout Reach: 7 1/8"
Installation Type: Wall Mounted
Primary Material: Brass
Valve Material: Ceramic
Flow Restriction: 1.2 gpm
Water Pressure Maximum: 85 PSI
Water Pressure Minimum: 20 PSI
Water Pressure Recommended: 60 PSI

## PRODUCT DIMENSIONS