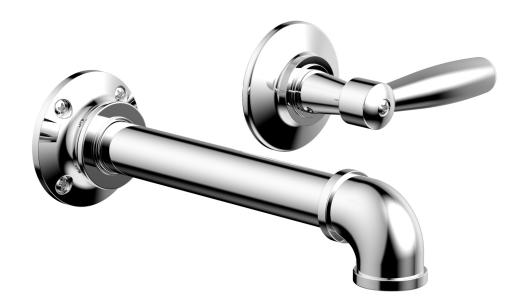

### 221-16

## PRODUCT FEATURES

- Style: Transitional
- Collection: Works
- Temperature Controlled By Handles
- Lever Handle
- Industrial Spout